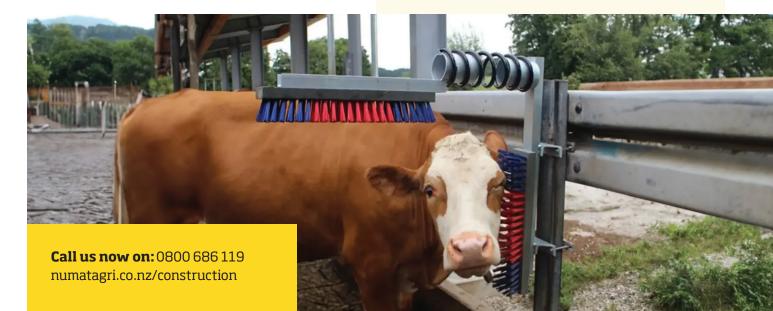

## Cattle Scratch Brush

Versatile grooming for all sizes. Durable galvanized steel build. Easy maintenance.

Introducing the **Cattle Scratch Brush**, a revolutionary post-mounted grooming solution designed to meet the diverse needs of your livestock. This brush goes beyond ordinary grooming, offering unparalleled care and comfort for your animals.

The **spring-loaded top brush** ensures optimal contact with animals of varying sizes, from small calves to larger cattle. Its flexibility withstands extraordinary loads, including jumping animals, providing consistent and effective grooming results.

## Features

- Spring-loaded top brush for optimal contact with various animal sizes
- Durable, galvanized steel construction for rough use
- Easy-to-replace nylon bristles for cost-effective maintenance
- Suitable for a wide range of livestock sizes
- Long-lasting and low-maintenance solution
- Easy-to-maintain design