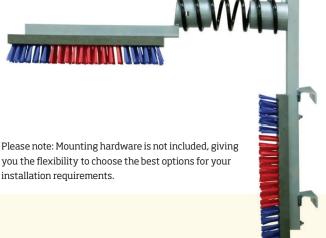

## Cattle Scratch Brush

Versatile grooming for all sizes. Durable galvanized steel build. Easy maintenance.

Introducing the **Cattle Scratch Brush**, a revolutionary post-mounted grooming solution designed to meet the diverse needs of your livestock. This brush goes beyond ordinary grooming, offering unparalleled care and comfort for your animals.

The **spring-loaded top brush** ensures optimal contact with animals of varying sizes, from small calves to larger cattle. Its flexibility withstands extraordinary loads, including jumping animals, providing consistent and effective grooming results.

Crafted with **precision** from galvanized steel, the **Cattle Scratch Brush** is built to last, ensuring it remains a reliable and long-lasting addition to your livestock management routine. For added convenience, **replacement brushes** are readily available, with the 50cm x 10cm nylon-bristle brushes easily swapped out to maintain grooming efficiency.

## **Specifications**

- Top Brush Dimensions: 50cm x 10cm
- Bristle Material: Nylon
- Brush Back Material: 100% recycled material
- Material: Galvanized steel